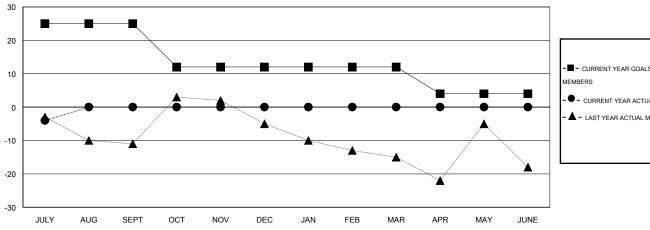

#### GOALS AND ACTUAL MEMBERS CUMULATIVE

| <b>-</b> | CURRENT YEAR GOALS FOR NEW |
|----------|----------------------------|
| EMD      | EDC                        |

CURRENT YEAR ACTUAL MEMBERS

- LAST YEAR ACTUAL MEMBERS